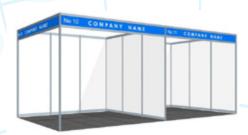

#### Each Shell Scheme stand package includes the following:

- White panels 2.4m high
- Company name on fascia board
- Two (2) x 120w spotlights
- One (1) x 4amp power point

Diagram of a single or double 3m x 3m shell scheme booth package