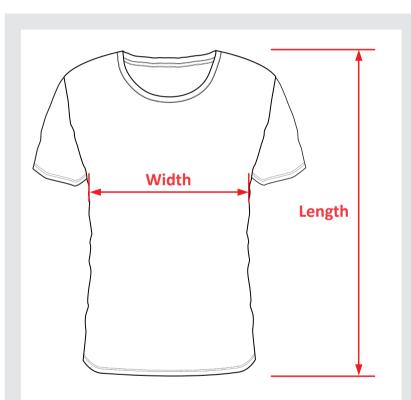

## Specifications

| Size    | Width* | Length** |  |
|---------|--------|----------|--|
| S       | 48.5   | 69.5     |  |
| Μ       | 53.5   | 72       |  |
| L       | 56     | 74.5     |  |
| XL      | 61     | 77       |  |
| XXL     | 66     | 78.5     |  |
| Tol +/- | 2.5    | 2.5      |  |

\*Measure across garment 2cm down from armholes

\*\*Measure from highest point of shoulder to bottom edge of garment