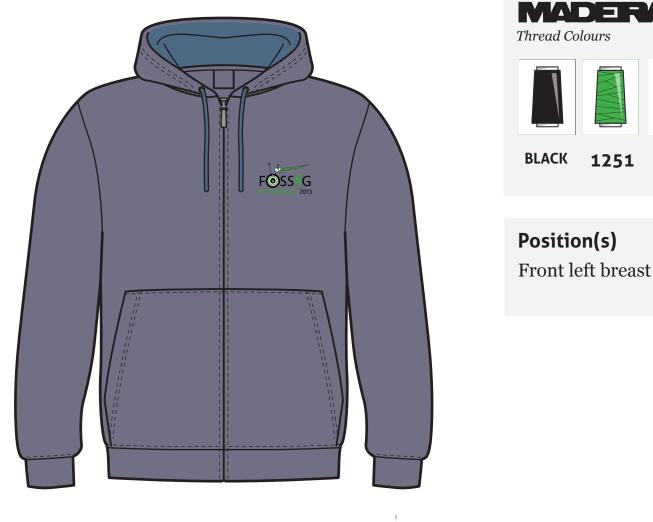

## Customer Name: Association for Geographic Information Job Number: FIR004138

Hoodies - MENS/LADIES

®

WHITE

f 🎽 🗹

Unit 4 The Triangle Wildwood Drive Worcester, WR5 2QX + 44 (0) 1905 360425 info@firelabel.co.uk www.firelabel.co.uk