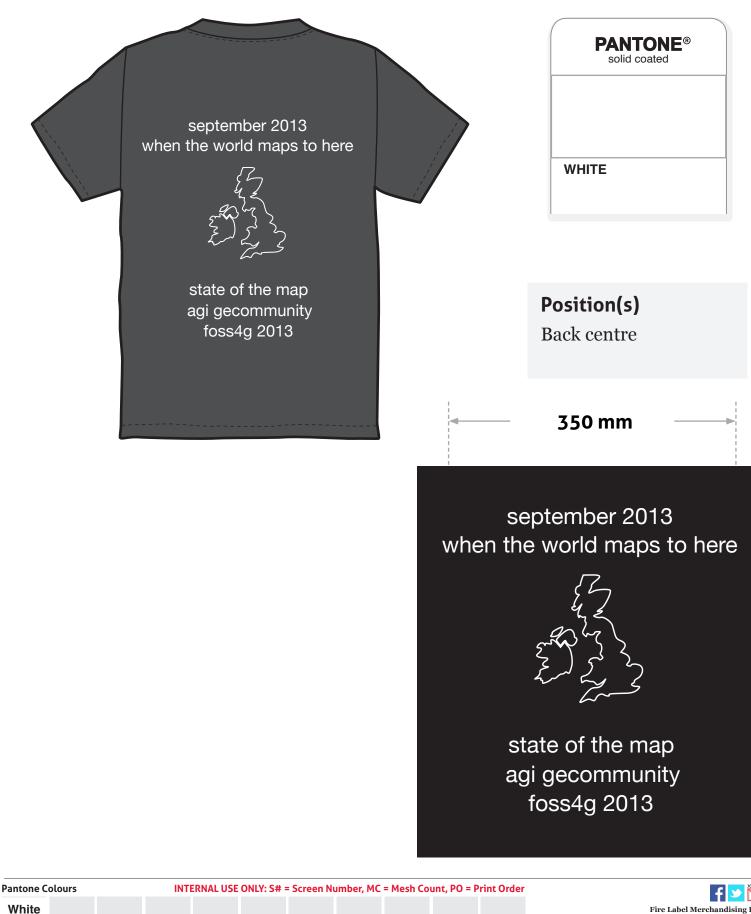

#### Customer Name: Association for Geographic Information Job Number: FIR004138 Maptember MENS - Back

**Screen Printing** 

Fire Label Merchandising LTD Unit 4 The Triangle Wildwood Drive Worcester, WR5 2QX + 44 (0) 1905 360425 info@firelabel.co.uk www.firelabel.co.uk