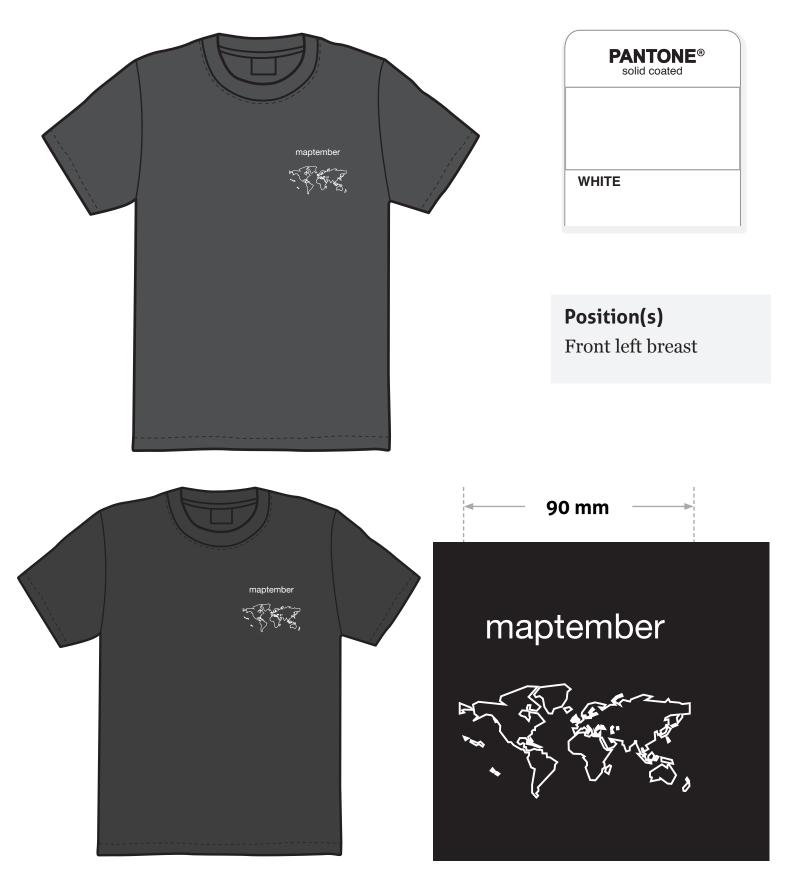

Customer Name: Association for Geographic Information Job Number: FIR004138 Maptember front both LADIES/MENS

| Pantone C | Pantone Colours |  | INT | ERNAL USE | ONLY: S# |  |  |  |    |                                             |
|-----------|-----------------|--|-----|-----------|----------|--|--|--|----|---------------------------------------------|
| White     |                 |  |     |           |          |  |  |  |    | Fire Label Merchandising LTD                |
|           |                 |  |     |           |          |  |  |  | S# | Unit 4<br>The Triangle<br>Wildwood Drive    |
|           |                 |  |     |           |          |  |  |  | МС | Worcester, WR5 2QX<br>+ 44 (0) 1905 360425  |
|           |                 |  |     |           |          |  |  |  | PO | info@firelabel.co.uk<br>www.firelabel.co.uk |