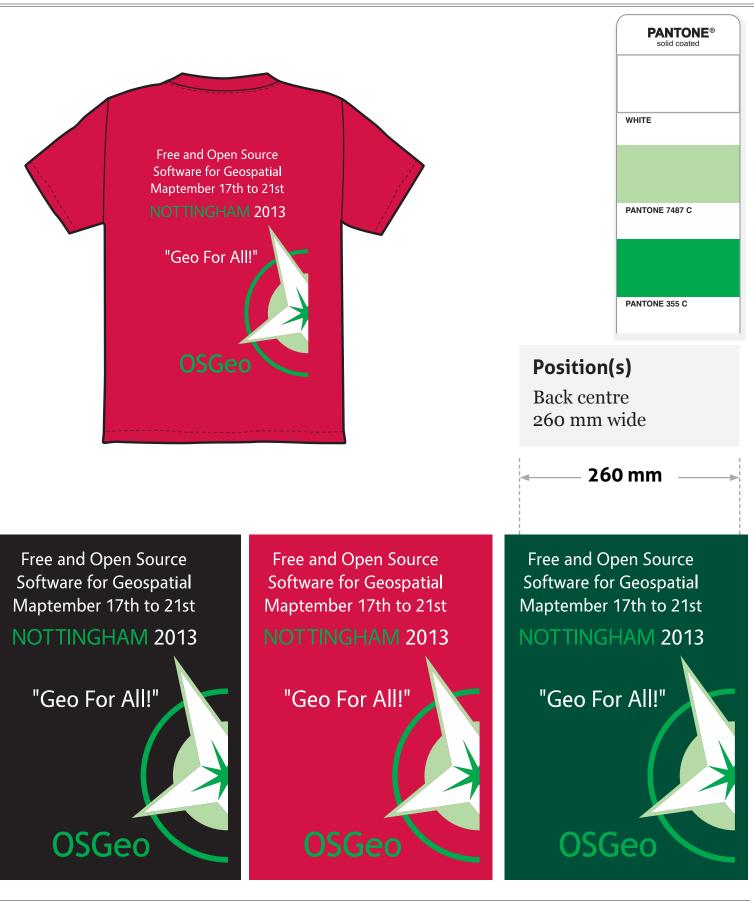

#### Customer Name: Association for Geographic Information Job Number: FIR004138 FOSS MENS Small - Medium - BACK

| Pantone C | antone Colours |        | INT   | ERNAL USI | ONLY: S# : | = Screen N | umber, MC | = Mesh Co | unt, PO = P | r 🖌 🕹 🕅 |                                           |
|-----------|----------------|--------|-------|-----------|------------|------------|-----------|-----------|-------------|---------|-------------------------------------------|
| Base      | White          | 7487 C | 355 C |           |            |            |           |           |             |         | Fire Label Merchandising L<br>Un          |
|           |                |        |       |           |            |            |           |           |             |         | S# The Trian<br>Wildwood Dr               |
|           |                |        |       |           |            |            |           |           |             |         | MC Worcester, WR5 2<br>+ 44 (0) 1905 360. |
|           |                |        |       |           |            |            |           |           |             |         | PO info@firelabel.cc<br>www.firelabel.cc  |