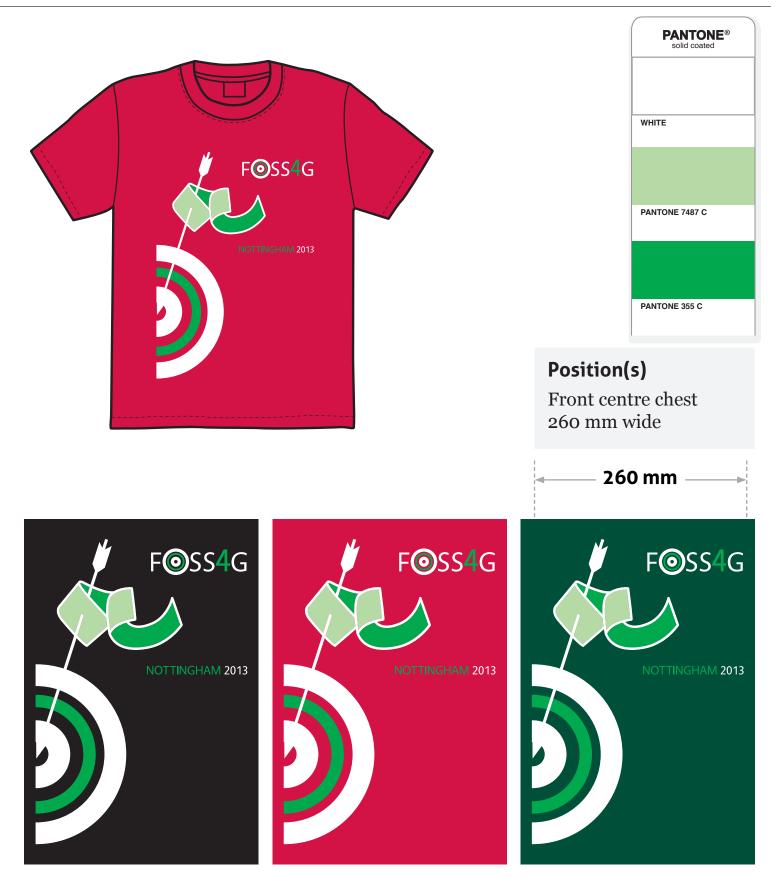

**PROOF** *Page* 1 *of* 11

f

Customer Name: Association for Geographic Information Job Number: FIR004138 FOSS MENS Small - Medium - FRONT

| ntone Co | lours |        | INT   | ERNAL USE | ONLY: S# | = Screen N | umber, MC | = Mesh Co | unt, PO = P | Print Order |    |   |
|----------|-------|--------|-------|-----------|----------|------------|-----------|-----------|-------------|-------------|----|---|
| Base     | White | 7487 C | 355 C |           |          |            |           |           |             |             |    | F |
|          |       |        |       |           |          |            |           |           |             |             | S# |   |
|          |       |        |       |           |          |            |           |           |             |             | МС |   |
|          |       |        |       |           |          |            |           |           |             |             | PO |   |