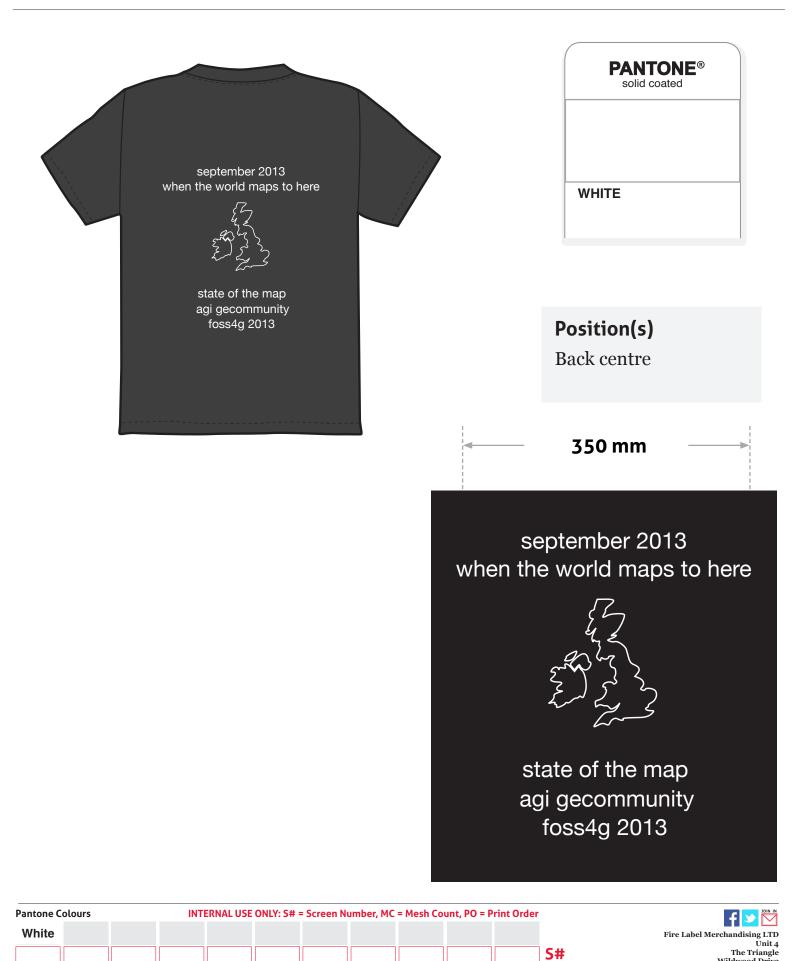

#### Customer Name: Association for Geographic Information Job Number: FIR004138 FOSS MENS Small - Medium - BACK

| Pantone C | antone Colours |        | INT   | ERNAL USI | ONLY: S# : | = Screen N | umber, MC | = Mesh Co | unt, PO = P | r 🖌 🕹 🕅 |                                           |
|-----------|----------------|--------|-------|-----------|------------|------------|-----------|-----------|-------------|---------|-------------------------------------------|
| Base      | White          | 7487 C | 355 C |           |            |            |           |           |             |         | Fire Label Merchandising L<br>Un          |
|           |                |        |       |           |            |            |           |           |             |         | S# The Trian<br>Wildwood Dr               |
|           |                |        |       |           |            |            |           |           |             |         | MC Worcester, WR5 2<br>+ 44 (0) 1905 360. |
|           |                |        |       |           |            |            |           |           |             |         | PO info@firelabel.cc<br>www.firelabel.cc  |