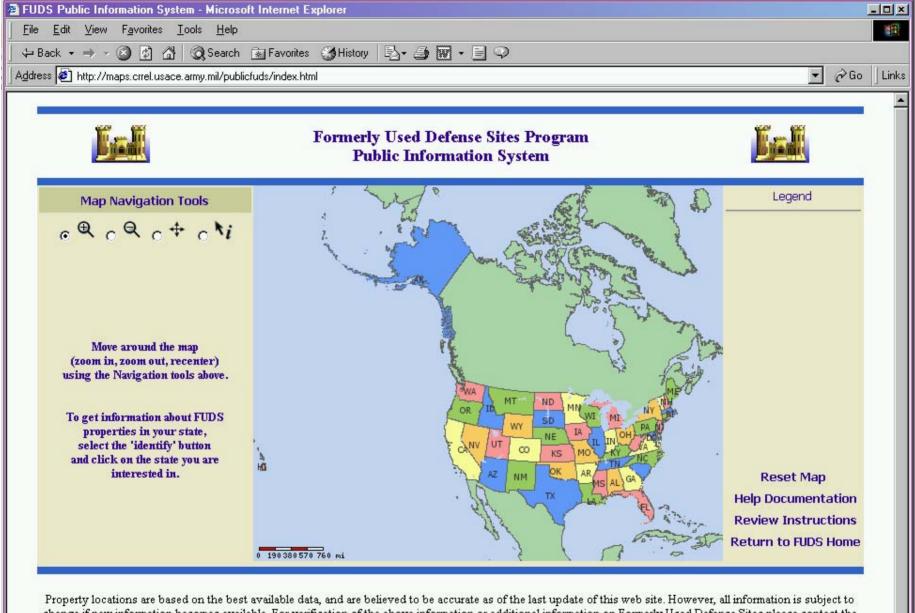

╚ऽ≶∢⊗┍ӣ҄҄҄҄ѿѦ҈ѲҨѷҨ

1:55 PM

2:02 PM

| fudsmis:gis 2.0 - Microsoft Internet Explo                                                         | rer                             |                                                           |                                                                                                                                                                        | <u>×</u>       |
|----------------------------------------------------------------------------------------------------|---------------------------------|-----------------------------------------------------------|------------------------------------------------------------------------------------------------------------------------------------------------------------------------|----------------|
| <u>F</u> ile <u>E</u> dit <u>V</u> iew F <u>a</u> vorites <u>I</u> ools <u>H</u> elp               |                                 |                                                           |                                                                                                                                                                        | <b>1</b>       |
| 🗢 Back 🔹 🤿 🖌 🕥 🚰 🖓 Search                                                                          | i 🔝 Favorites 🎯 History         | / 昆· 刍 🗹 · 目 🖓                                            |                                                                                                                                                                        | 0              |
| Address 🙋 =0n&paDivDistsName=ALL&fudsviev                                                          | wName=Active&stateName=A        | ALL&zoomdir=0&mapext=-6002150.543430+-281                 | 15217.291759+3655735.019368+4423164.000000&mapsize=&qlayer= 💌                                                                                                          | ] 🔗 Go 🛛 Links |
| Data Layers: Terrain USACE Military Br<br>Latitude/Longitude Lines<br>FUDSMIS Data: CTC RIP RAC Pr |                                 | es Counties Zip Codes Congression                         | Map Size: 600x450  FOA Filter: ALL Set Scale: Pan Property Filter: ALL Click property on map to:  Get property info pan/zoo Formerly Used Defense Site USACE Districts | ]              |
|                                                                                                    |                                 |                                                           |                                                                                                                                                                        |                |
| Links:   FUDSMIS Home   Switch to World                                                            | d View   <u>Switch to State</u> | <u>s View   Reset Map   Printable Map   <sup>It</sup></u> | gien Search by Property                                                                                                                                                |                |
|                                                                                                    |                                 |                                                           |                                                                                                                                                                        |                |
|                                                                                                    |                                 |                                                           |                                                                                                                                                                        | ×              |
| Done                                                                                               |                                 |                                                           | 🧶 Intern                                                                                                                                                               |                |
|                                                                                                    |                                 |                                                           |                                                                                                                                                                        |                |

Property locations are based on the best available data, and are believed to be accurate as of the last update of this web site. However, all information is subject to change if new information becomes available. For verification of the above information or additional information on Formerly Used Defense Sites please contact the U.S. Army Corps of Engineers Public Affairs Office at (202) 761-1806.