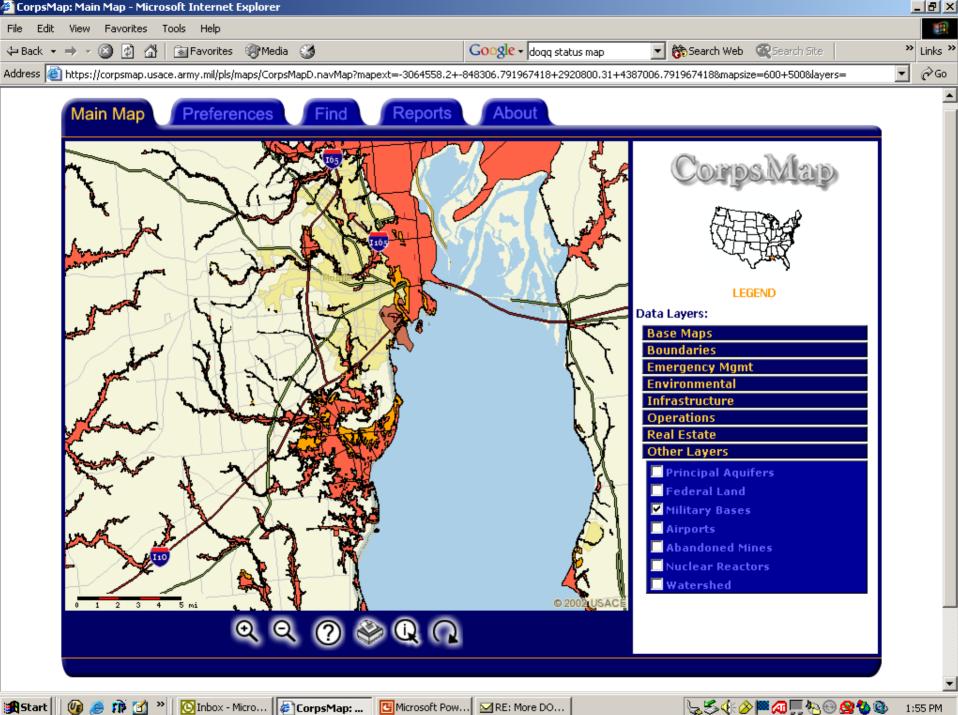

comes to this computer can access your data by pressing the back button. If this application is still active, someone other than you can submit or make changes to your PDS. It is imperative that you exit the browser when you leave this computer. Exit the browser by pressing the x button in the upper right hand corner of this page.



· - - - 🙆 😰 🖓 🔝 🛞 🏈

Feedback | Training Module | Help | Home | 1-877-936-4546

Β×





| Finney, Steve | iev, St | eve |
|---------------|---------|-----|
|---------------|---------|-----|

SAS



[ 🖸 2 Microsoft Outlook 🗸 🛛 🥶 4 Internet Expl... 🗸 💣 maps:/fire/usa/s57

mapserver\_mum0...

咎 🎊 🔔 🛃 💑 🛞 🕲

🖄 3:54 PM

3

🙆 Done

🙏 🛐 🙆 🟟 📀 🛍 🍓 🏄 Start



😹 Start 🛛 🞯 🍮 🎲 🚮 🤌 💽 Inbox - Microsoft Outlook

🖉 maps@crrel - Microsoft In... 🦉 CorpsMap: Main Map - ...





╚ऽ≶∢⊗┍ӣ҄҄҄҄ѿѦ҈ѲҨѷҨ

1:55 PM



2:02 PM



| fudsmis:gis 2.0 - Microsoft Internet Explo                                                         | rer                             |                                                           |                                                                                                                                                                        | <u>×</u>       |
|----------------------------------------------------------------------------------------------------|---------------------------------|-----------------------------------------------------------|------------------------------------------------------------------------------------------------------------------------------------------------------------------------|--------