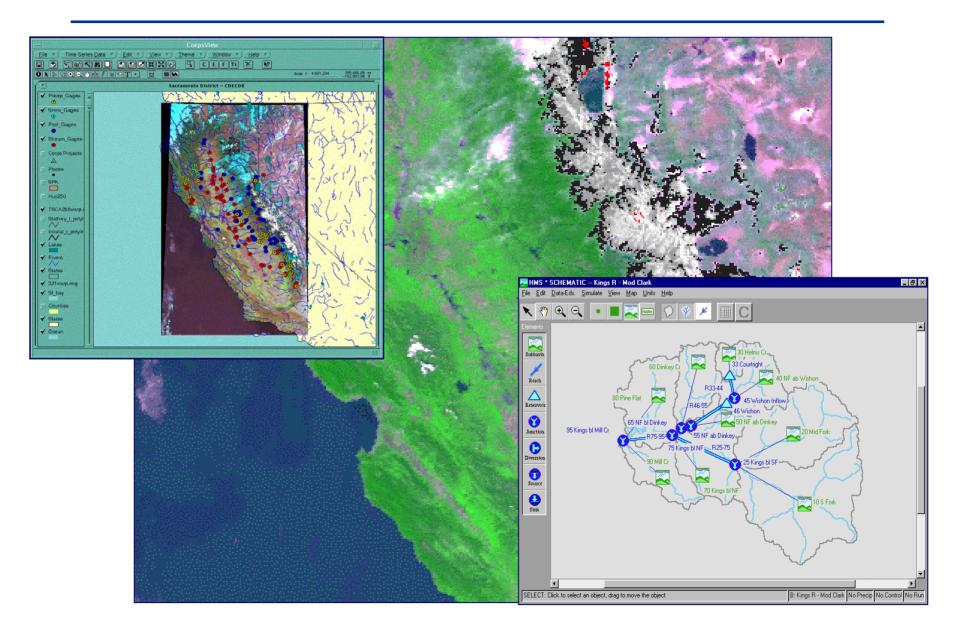

ier – Real-time data acquisition and integration w/ XML Chris Williams – System design and automated data acquisition



# About the Corps of Engineers

- ✤ 34,600 civilian and 650 military personnel
- USACE provides responsive engineering services to the nation
- Civil Works:
  - Plan, design, build and operate water resources projects
  - Navigation
  - Flood Control
  - Environmental Protection
  - Disaster Response
- Design and manage the construction of military facilities for the Army and Air Force.
- Provide design and construction management support for other Defense and federal agencies.





### Conservation, Remediation and Clean-up











#### **Seismic-Acoustics**





### Electromagnetics





## Mobility / State of Terrain





# Antarctic Support





# Snow Hydrology





# **Cold Regions Engineering**





# Science & Technology Leadership





"I've got experience with You guys from the labs ... You like to build systems ... And we can't afford them ... We're not going to support it ... We want off the shelf solutions"



- Vendor Product Lines & strategies are unclear and changing
- Software and maintenance costs remain high and are going up
- Software quality is perceived to be low
- Systems are too complex to configure
- Training is expensive and in short supply
- Mis-conception by management of what is available out of the box and off the shelf
- GIS is often synonymous with ARCIMS
- GIS professional often means an ESRI user/advocate/sales rep
- Professional service contracts are required to install, configure & customize software in almost every