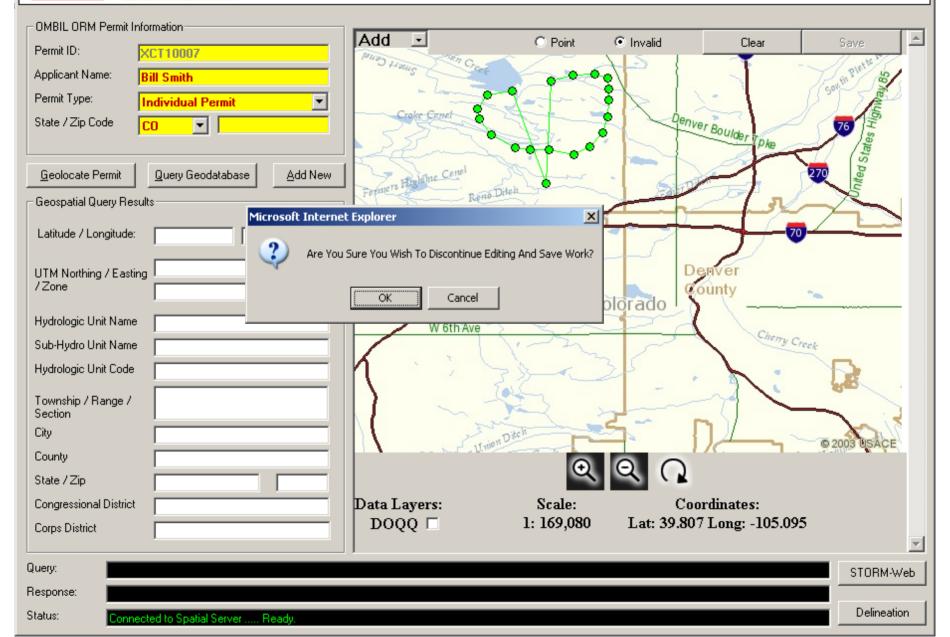

Status:

CorpsMap-STORM: Support To OMBIL Regulatory Module - Demonstration -

luery:5/2/2003 11:52:29 AM

\_ 🗆 🗵

💐 CorpsMap - STORM: OMBIL Regulatory Module

CorpsMap-STORM: Support To OMBIL Regulatory Module - Demonstration -

💐 CorpsMap - STORM: OMBIL Regulatory Module

CorpsMap-STORM: Support To OMBIL Regulatory Module - Demonstration -

\_ D ×

Database driven applications with MapServer as the mapping engine is the best available technical solution for bringing the display and analysis of enterprise geospatial data to 30,000+ non-GIS users in the Corps.