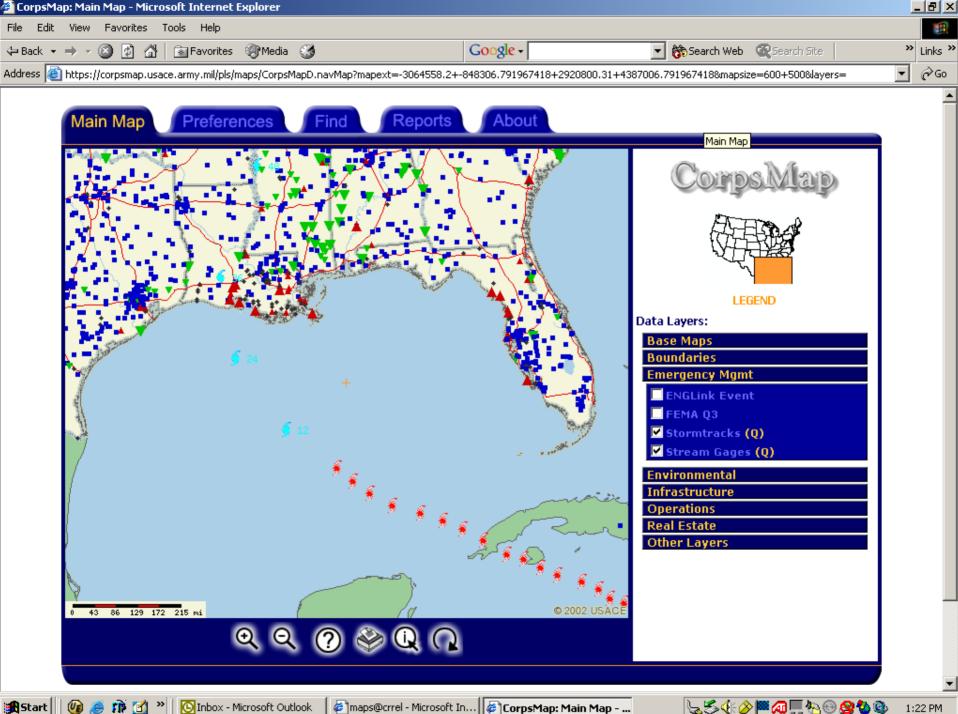

PDS remains active until you exit the browser. If you leave this computer before exiting the browser, anyone who comes to this computer can access your data by pressing the back button. If this application is still active, someone other than you can submit or make changes to your PDS. It is imperative that you exit the browser when you leave this computer. Exit the browser by pressing the x button in the upper right hand corner of this page.



· - - - 🙆 😰 🖓 🔝 🛞 🏈

Feedback | Training Module | Help | Home | 1-877-936-4546

Β×





| Finney, Steve | iev, St | eve |
|---------------|---------|-----|
|---------------|---------|-----|

SAS



[ 🖸 2 Microsoft Outlook 🗸 🛛 🥶 4 Internet Expl... 🗸 💣 maps:/fire/usa/s57

mapserver\_mum0...

咎 🎊 🔔 🛃 💑 🛞 🕲

🖄 3:54 PM

3

🙆 Done

🙏 🛐 🙆 🟟 📀 🛍 🍓 🏄 Start



😹 Start 🛛 🞯 🍮 🎲 🚮 🤌 💽 Inbox - Microsoft Outlook

🖉 maps@crrel - Microsoft In... 🦉 CorpsMap: Main Map - ...





╚ऽ≶∢⊗┍ӣ҄҄҄҄ѿѦ҈ѲҨѷҨ

1:55 PM



2:02 PM



| fudsmis:gis 2.0 - Microsoft Internet Explo                                                         | rer                             |                                                           |                                                                                                                                                                        | <u>×</u>       |
|----------------------------------------------------------------------------------------------------|---------------------------------|-----------------------------------------------------------|-----------------------------------------------------------------