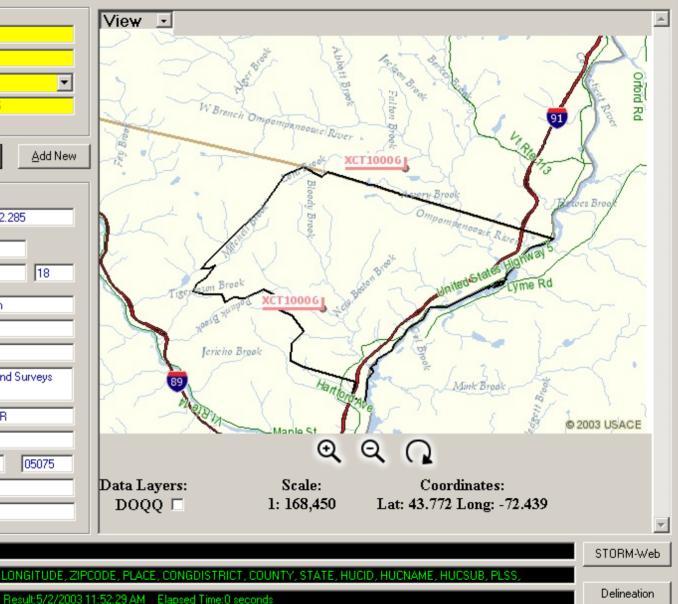

Status:

CorpsMap-STORM: Support To OMBIL Regulatory Module - Demonstration -

luery:5/2/2003 11:52:29 AM

\_ 🗆 🗵

💐 CorpsMap - STORM: OMBIL Regulatory Module

CorpsMap-STORM: Support To OMBIL Regulatory Module - Demonstration -

💐 CorpsMap - STORM: OMBIL Regulatory Module

CorpsMap-STORM: Support To OMBIL Regulatory Module - Demonstration -

\_ D ×

Database driven applications with MapServer as the mapping engine is the best available technical solution for bringing the display and analysis of enterprise geospatial data to 30,000+ non-GIS users in the Corps.