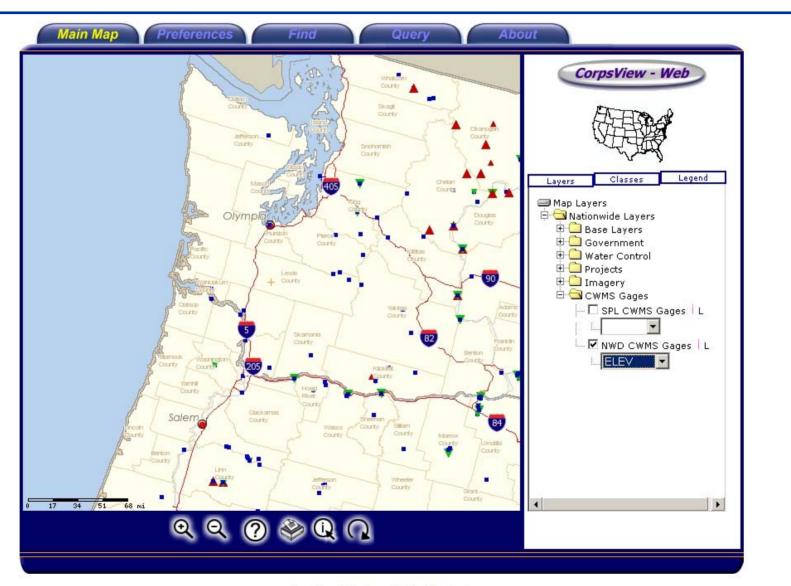

#### **US Army Corps of Engineerss** Cold Regions Research & Engineering Laboratory **Real-Time CWMS Data In CorpsView - Web**

CorpsViewWeb Home | Help | Contacts

🐃 CorpsMap - STORM: OMBIL Regulatory Module