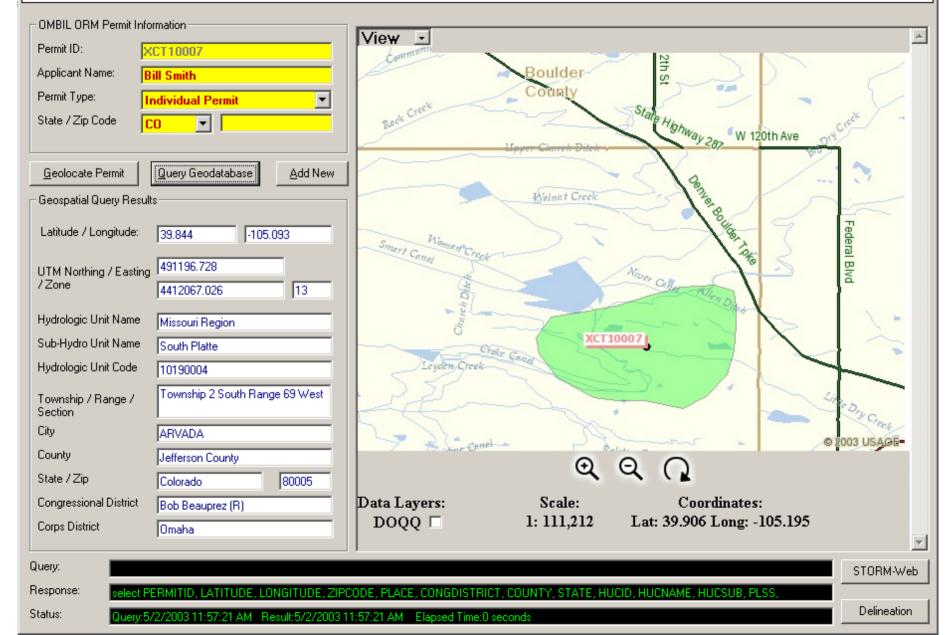

Status:

CorpsMap-STORM: Support To OMBIL Regulatory Module - Demonstration -

luery:5/2/2003 11:52:29 AM

\_ 🗆 🗵

💐 CorpsMap - STORM: OMBIL Regulatory Module

CorpsMap-STORM: Support To OMBIL Regulatory Module - Demonstration -

💐 CorpsMap - STORM: OMBIL Regulatory Module

CorpsMap-STORM: Support To OMBIL Regulatory Module - Demonstration -

\_ D ×

Database driven applications with MapServer as the mapping engine is the best available technical solution for bringing the display and analysis of enterprise geospatial data to 30,000+ non-GIS users in the Corps.