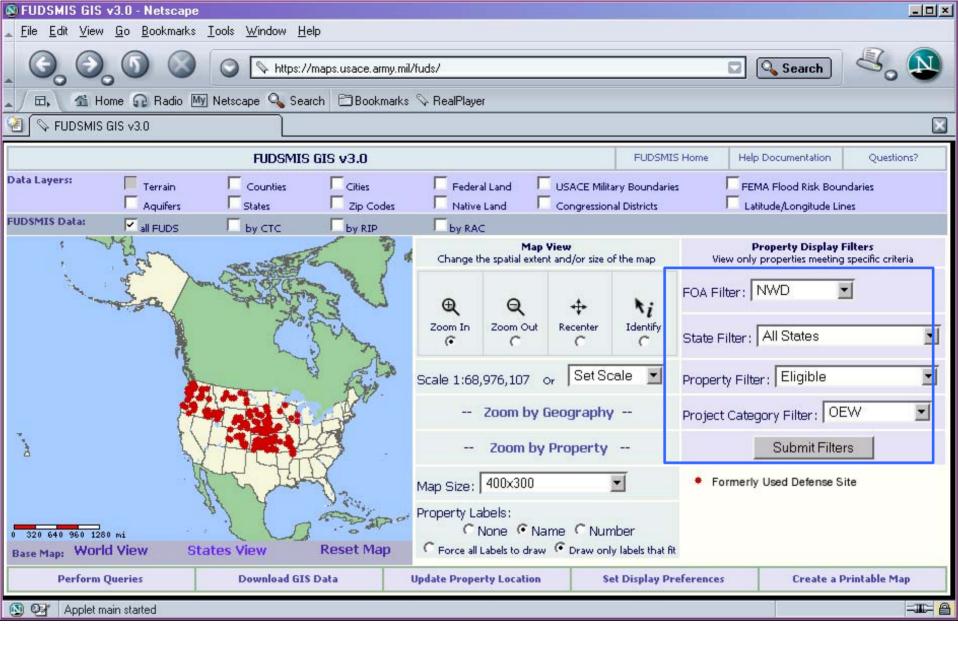

Property locations are based on the best available data, and are believed to be accurate as of the last update of this web site. However, all information is subject to change if new information becomes available. For verification of the above information or additional information on Formerly Used Defense Sites please contact the U.S. Army Corps of Engineers Public Affairs Office at (202) 761-1806.