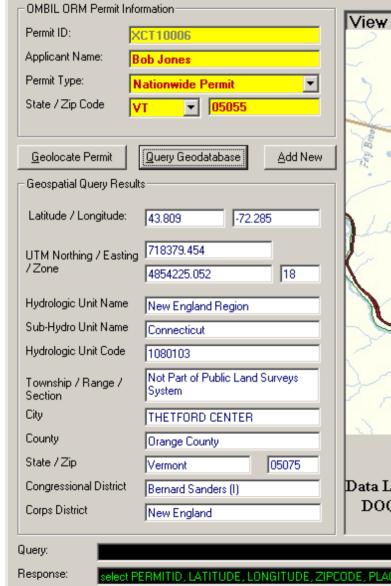

Status:

CorpsMap-STORM: Support To OMBIL Regulatory Module - Demonstration -

luery:5/2/2003 11:52:29 AM

\_ 🗆 🗵

💐 CorpsMap - STORM: OMBIL Regulatory Module

CorpsMap-STORM: Support To OMBIL Regulatory Module - Demonstration -

💐 CorpsMap - STORM: OMBIL Regulatory Module

CorpsMap-STORM: Support To OMBIL Regulatory Module - Demonstration -

\_ D ×

Database driven applications with MapServer as the mapping engine is the best available technical solution for bringing the display and analysis of enterprise geospatial data to 30,000+ non-GIS users in the Corps.