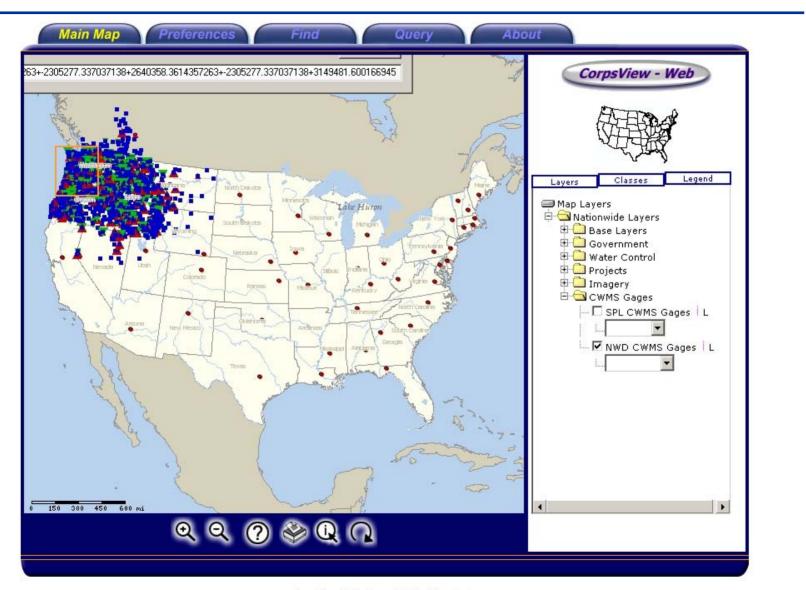

#### **CorpsView Web**

CorpsViewWeb Home | Help | Contacts

#### **US Army Corps of Engineerss** Cold Regions Research & Engineering Laboratory **Real-Time CWMS Data In CorpsView - Web**

CorpsViewWeb Home | Help | Contacts

🐃 CorpsMap - STORM: OMBIL Regulatory Module