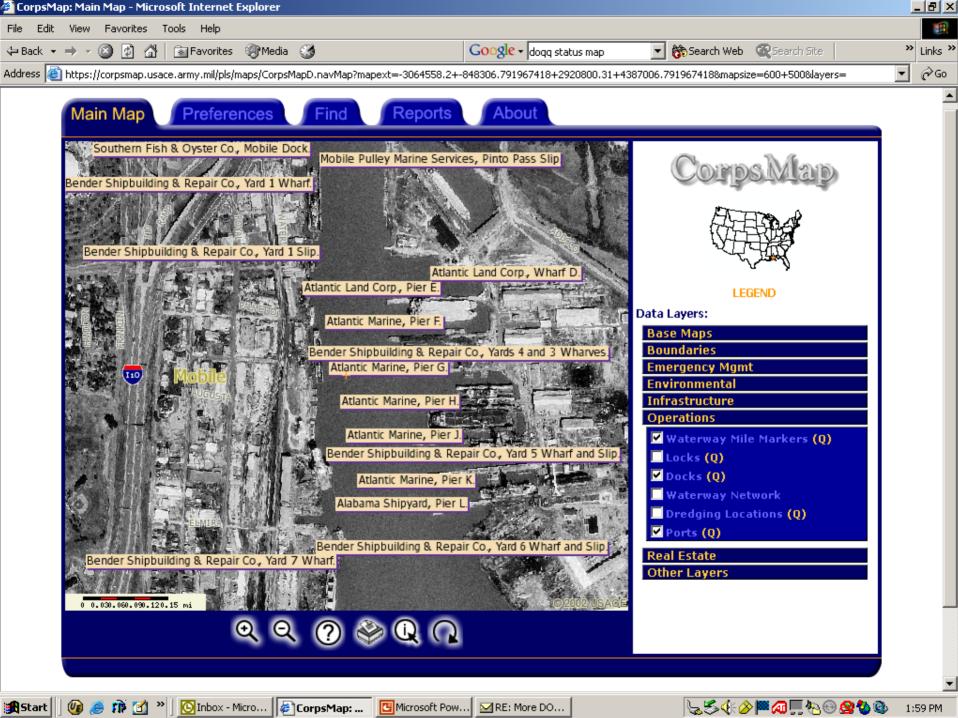

ho comes to this computer can access your data by pressing the back button. If this application is still active, someone other than you can submit or make changes to your PDS. It is imperative that you exit the browser when you leave this computer. Exit the browser by pressing the x button in the upper right hand corner of this page.



· - - - 🙆 😰 🖓 🔝 🛞 🏈

Feedback | Training Module | Help | Home | 1-877-936-4546

Β×





| Finney, Steve | iev, St | eve |
|---------------|---------|-----|
|---------------|---------|-----|

SAS



[ 🖸 2 Microsoft Outlook 🗸 🛛 🥶 4 Internet Expl... 🗸 💣 maps:/fire/usa/s57

mapserver\_mum0...

咎 🎊 🔔 🛃 💑 🛞 🕲

🖄 3:54 PM

3

🙆 Done

🙏 🛐 🙆 🟟 📀 🛍 🍓 🏄 Start



😹 Start 🛛 🞯 🍮 🎲 🚮 🤌 💽 Inbox - Microsoft Outlook

🖉 maps@crrel - Microsoft In... 🦉 CorpsMap: Main Map - ...





╚ऽ≶∢⊗┍ӣ҄҄҄҄ѿѦ҈ѲҨѷҨ

1:55 PM



2:02 PM



| fudsmis:gis 2.0 - Microsoft Internet Explo                                                         | rer                             |                                                           |                                                                                                                                                                        | <u>×</u>       |
|----------------------------------------------------------------------------------------------------|---------------------------------|-----------------------------------------------------------|------------------------------------------------------------------------------------------------------------------------------------------------------------------------|------