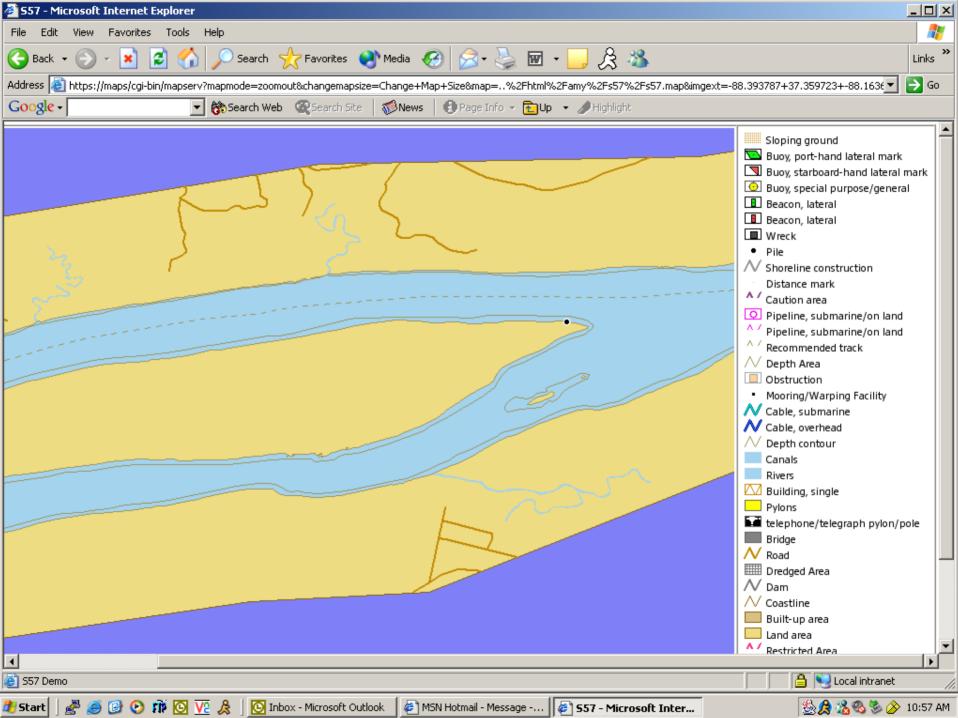

## MapServer & OGR for IENC

LAYER NAME m covr # 32 PROJECTION "proj=latlong" "ellps=GRS80" **FND TYPE POLYGON** CONNECTIONTYPE OGR CONNECTION "/fire/usa/s57" DATA "M COVR" STATUS default **TRANSPARENCY 50 CLASS** NAME "Coverage" COLOR 230 230 230