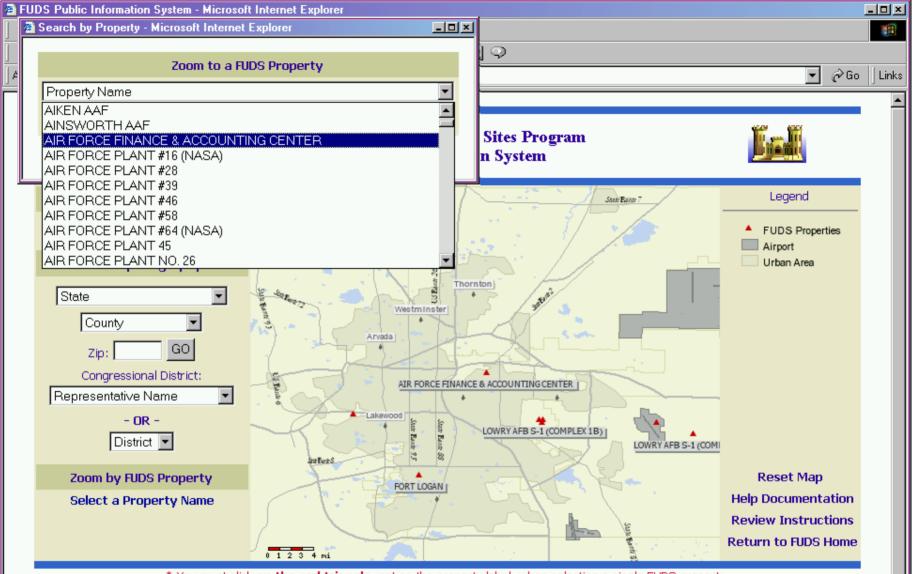

U.S. Anny Corps of Engineers Directorate of Military Programs Environmental Division Washington Tu<sup>4</sup>

🧐 Internet

🐔 Done

\* You must click on the red triangle, not on the property label, when selecting a single FUDS property.

Property locations are based on the best available data, and are believed to be accurate as of the last update of this web site. However, all information is subject to change if new information becomes available. For verification of the above information or additional information on Formerly Used Defense Sites please contact the U.S. Army Corps of Engineers Public Affairs Office at (202) 761-1806.

💙 Internet

| Property Name:                           | AIR FORCE FINANCE    | & ACCOUNTING CENTER                                                                                                                                                                                                                                                                                                                                                                                                                                                                                                                                                                                                                                                                                                                                                                                                                                                                                                                                                                                                                                                                                                                                                                                                                                                                                                                                                                                                                                                                                                                                                                                                                                                                                                                                                                                                                                                                                                                                                                                                                                                                                                            |
|------------------------------------------|----------------------|--------------------------------------------------------------------------------------------------------------------------------------------------------------------------------------------------------------------------------------------------------------------------------------------------------------------------------------------------------------------------------------------------------------------------------------------------------------------------------------------------------------------------------------------------------------------------------------------------------------------------------------------------------------------------------------------------------------------------------------------------------------------------------------------------------------------------------------------------------------------------------------------------------------------------------------------------------------------------------------------------------------------------------------------------------------------------------------------------------------------------------------------------------------------------------------------------------------------------------------------------------------------------------------------------------------------------------------------------------------------------------------------------------------------------------------------------------------------------------------------------------------------------------------------------------------------------------------------------------------------------------------------------------------------------------------------------------------------------------------------------------------------------------------------------------------------------------------------------------------------------------------------------------------------------------------------------------------------------------------------------------------------------------------------------------------------------------------------------------------------------------|
| Latitude:                                | 39° 46' 12" N        |                                                                                                                                                                                                                                                                                                                                                                                                                                                                                                                                                                                                                                                                                                                                                                                                                                                                                                                                                                                                                                                                                                                                                                                                                                                                                                                                                                                                                                                                                                                                                                                                                                                                                                                                                                                                                                                                                                                                                                                                                                                                                                                                |
| Longitude:                               | 104° 57' 18" W       | A                                                                                                                                                                                                                                                                                                                                                                                                                                                                                                                                                                                                                                                                                                                                                                                                                                                                                                                                                                                                                                                                                                                                                                                                                                                                                                                                                                                                                                                                                                                                                                                                                                                                                                                                                                                                                                                                                                                                                                                                                                                                                                                              |
| City:                                    | DENVER               |                                                                                                                                                                                                                                                                                                                                                                                                                                                                                                                                                                                                                                                                                                                                                                                                                                                                                                                                                                                                                                                                                                                                                                                                                                                                                                                                                                                                                                                                                                                                                                                                                                                                                                                                                                                                                                                                                                                                                                                                                                                                                                                                |
| County:                                  | ARCHULETA            |                                                                                                                                                                                                                                                                                                                                                                                                                                                                                                                                                                                                                                                                                                                                                                                                                                                                                                                                                                                                                                                                                                                                                                                                                                                                                                                                                                                                                                                                                                                                                                                                                                                                                                                                                                                                                                                                                                                                                                                                                                                                                                                                |
| State:                                   | CO                   | Marine Marine Contraction of the |
| Corps Geographic Office:                 | Omaha District (NWO) | 40 <sup>10</sup>                                                                                                                                                                                                                                                                                                                                                                                                                                                                                                                                                                                                                                                                                                                                                                                                                                                                                                                                                                                                                                                                                                                                                                                                                                                                                                                                                                                                                                                                                                                                                                                                                                                                                                                                                                                                                                                                                                                                                                                                                                                                                                               |
| FUDS Property Manager:                   | BOB DWORKIN          | AIR FORCE FINANCE & ACCOUNTING CENTER                                                                                                                                                                                                                                                                                                                                                                                                                                                                                                                                                                                                                                                                                                                                                                                                                                                                                                                                                                                                                                                                                                                                                                                                                                                                                                                                                                                                                                                                                                                                                                                                                                                                                                                                                                                                                                                                                                                                                                                                                                                                                          |
| Phone Number:                            | (402) 221-7716       |                                                                                                                                                                                                                                                                                                                                                                                                                                                                                                                                                                                                                                                                                                                                                                                                                                                                                                                                                                                                                                                                                                                                                                                                                                                                                                                                                                                                                                                                                                                                                                                                                                                                                                                                                                                                                                                                                                                                                                                                                                                                                                                                |
| Status on National<br>Priorities List:   | Not Listed           |                                                                                                                                                                                                                                                                                                                                                                                                                                                                                                                                                                                                                                                                                                                                                                                                                                                                                                                                                                                                                                                                                                                                                                                                                                                                                                                                                                                                                                                                                                                                                                                                                                                                                                                                                                                                                                                                                                                                                                                                                                                                                                                                |
| EPA Region:                              | 8                    | 27/10                                                                                                                                                                                                                                                                                                                                                                                                                                                                                                                                                                                                                                                                                                                                                                                                                                                                                                                                                                                                                                                                                                                                                                                                                                                                                                                                                                                                                                                                                                                                                                                                                                                                                                                                                                                                                                                                                                                                                                                                                                                                                                                          |
| Congressional District:                  | 1                    | 00. d. 2. 3. 4 mi                                                                                                                                                                                                                                                                                                                                                                                                                                                                                                                                                                                                                                                                                                                                                                                                                                                                                                                                                                                                                                                                                                                                                                                                                                                                                                                                                                                                                                                                                                                                                                                                                                                                                                                                                                                                                                                                                                                                                                                                                                                                                                              |
| Restoration Advisory<br>Board Available: | No                   |                                                                                                                                                                                                                                                                                                                                                                                                                                                                                                                                                                                                                                                                                                                                                                                                                                                                                                                                                                                                                                                                                                                                                                                                                                                                                                                                                                                                                                                                                                                                                                                                                                                                                                                                                                                                                                                                                                                                                                                                                                                                                                                                |
|                                          |                      |                                                                                                                                                                                                                                                                                                                                                                                                                                                                                                                                                                                                                                                                                                                                                                                                                                                                                                                                                                                                                                                                                                                                                                                                                                                                                                                                                                                                                                                                                                                                                                                                                                                                                                                                                                                                                                                                                                                                                                                                                                                                                                                                |
|                                          | Prog                 | perty Description                                                                                                                                                                                                                                                                                                                                                                                                                                                                                                                                                                                                                                                                                                                                                                                                                                                                                                                                                                                                                                                                                                                                                                                                                                                                                                                                                                                                                                                                                                                                                                                                                                                                                                                                                                                                                                                                                                                                                                                                                                                                                                              |
|                                          |                      | wer Central Business District. Many administrative and utility support buildings                                                                                                                                                                                                                                                                                                                                                                                                                                                                                                                                                                                                                                                                                                                                                                                                                                                                                                                                                                                                                                                                                                                                                                                                                                                                                                                                                                                                                                                                                                                                                                                                                                                                                                                                                                                                                                                                                                                                                                                                                                               |
| emain on the property which i            |                      | County of Denver and Denver Public School system.<br>operty History                                                                                                                                                                                                                                                                                                                                                                                                                                                                                                                                                                                                                                                                                                                                                                                                                                                                                                                                                                                                                                                                                                                                                                                                                                                                                                                                                                                                                                                                                                                                                                                                                                                                                                                                                                                                                                                                                                                                                                                                                                                            |
| In September 16, 1942, the               |                      | ver Medical Depot for use by the Army Medical Corps as a Medical Supply                                                                                                                                                                                                                                                                                                                                                                                                                                                                                                                                                                                                                                                                                                                                                                                                                                                                                                                                                                                                                                                                                                                                                                                                                                                                                                                                                                                                                                                                                                                                                                                                                                                                                                                                                                                                                                                                                                                                                                                                                                                        |