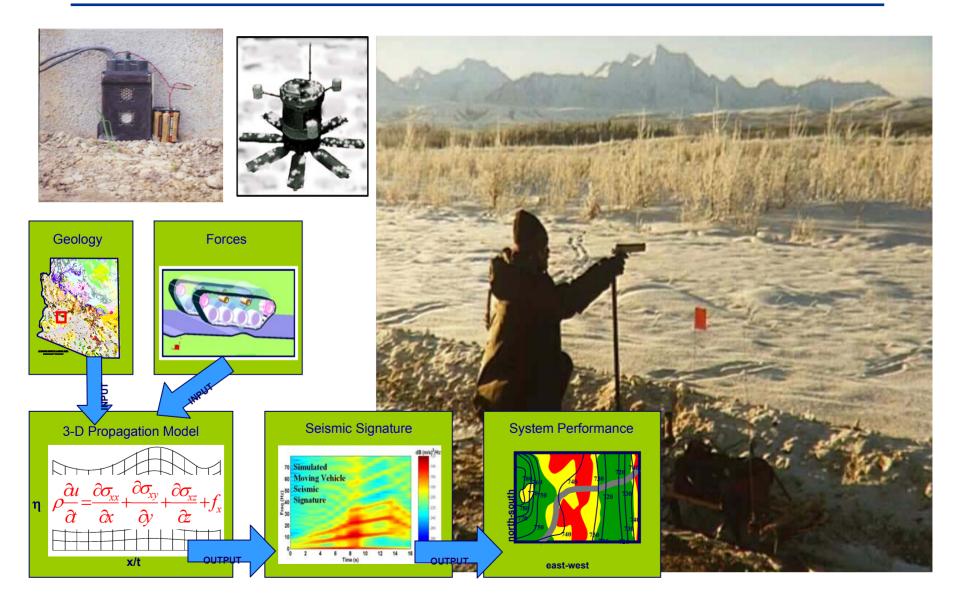

ng and performance tuning, app develop Amy Stender – Cartography, GIS analysis, PL/SQL development Gary Trachier – Real-time data acquisition and integration w/ XML Chris Williams – System design and automated data acquisition



# About the Corps of Engineers

- ✤ 34,600 civilian and 650 military personnel
- USACE provides responsive engineering services to the nation
- Civil Works:
  - Plan, design, build and operate water resources projects
  - Navigation
  - Flood Control
  - Environmental Protection
  - Disaster Response
- Design and manage the construction of military facilities for the Army and Air Force.
- Provide design and construction management support for other Defense and federal agencies.





### Conservation, Remediation and Clean-up











#### **Seismic-Acoustics**





### Electromagnetics





## Mobility / State of Terrain





# Antarctic Support





# Snow Hydrology





# **Cold Regions Engineering**





# Science & Technology Leadership





"I've got experience with You guys from the labs ... You like to build systems ... And we can't afford them ... We're not going to support it ... We want off the shelf solutions"



- Vendor Product Lines & strategies are unclear and changing
- Software and maintenance costs remain high and are going up
- Software quality is perceived to be low
- Systems are too complex to configure
- Training is expensive and in short supply
- Mis-conception by management of what is available out of the box and off the shelf
- GIS is often synonymous with ARCIMS
- GIS professional often means an ESRI user/advocate/sales