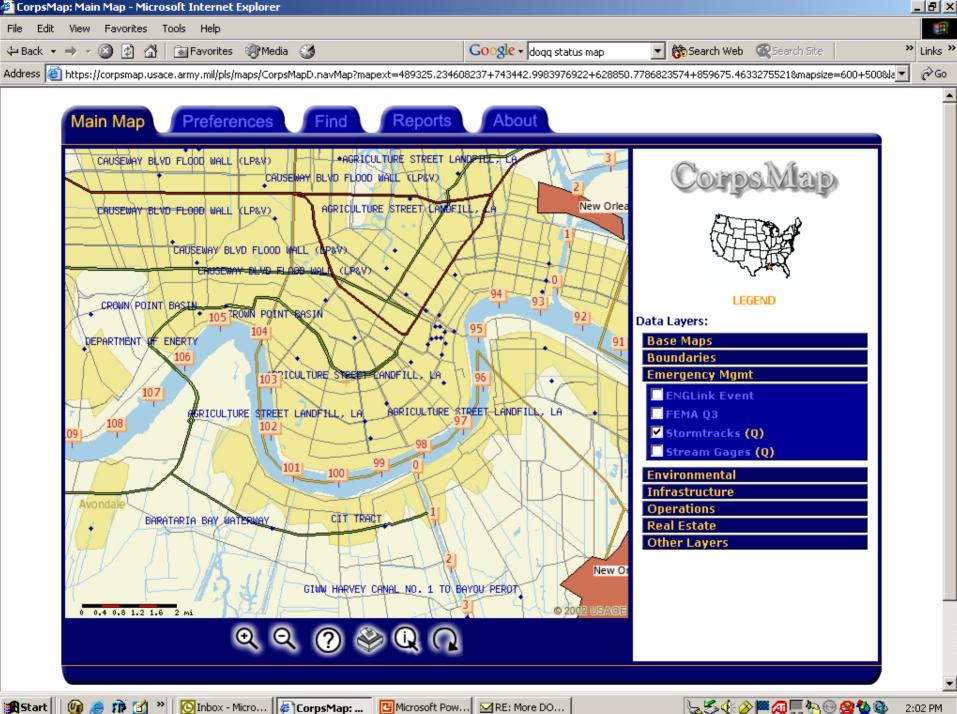

💐 CorpsMap - STORM: OMBIL Regulatory Module

CorpsMap-STORM: Support To OMBIL Regulatory Module - Demonstration -

\_ D ×

Database driven applications with MapServer as the mapping engine is the best available technical solution for bringing the display and analysis of enterprise geospatial data to 30,000+ non-GIS users in the Corps.