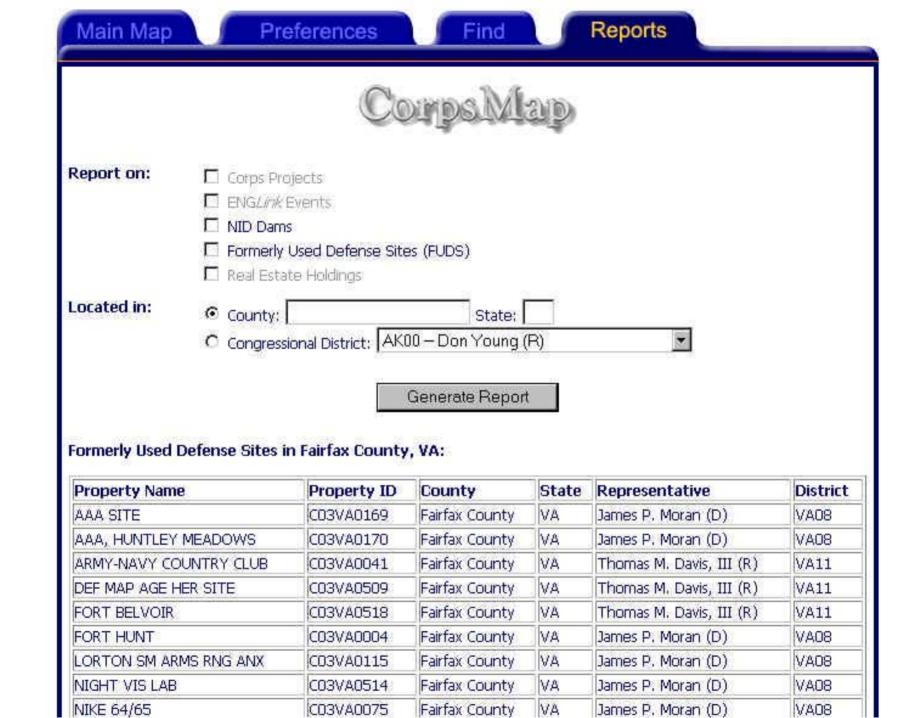

Property locations are based on the best available data, and are believed to be accurate as of the last update of this web site. However, all information is subject to change if new information becomes available. For verification of the above information or additional information on Formerly Used Defense Sites please contact the U.S. Army Corps of Engineers Public Affairs Office at (202) 761-1806.