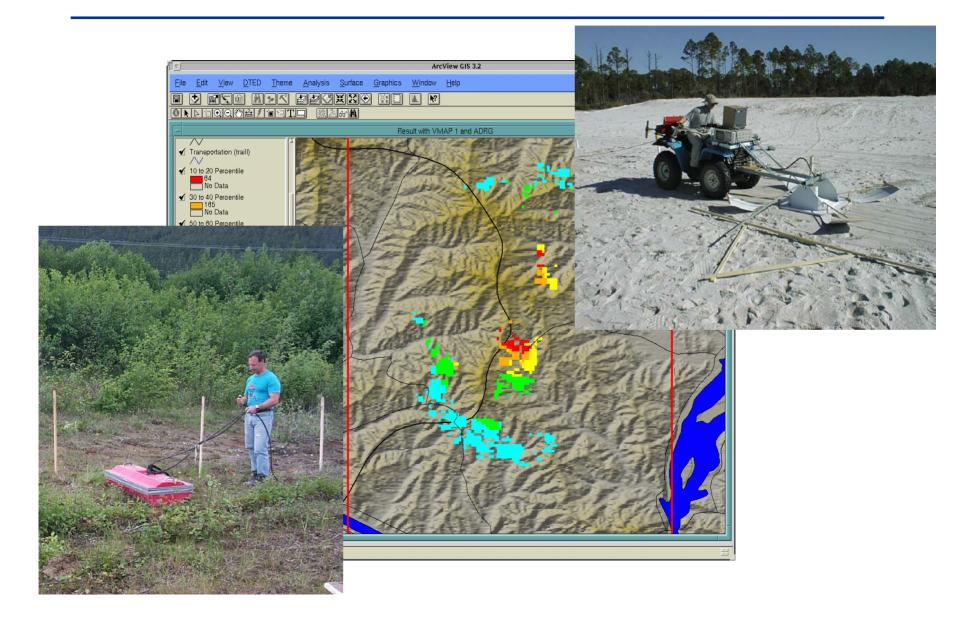

app develop Amy Stender – Cartography, GIS analysis, PL/SQL development Gary Trachier – Real-time data acquisition and integration w/ XML Chris Williams – System design and automated data acquisition



# About the Corps of Engineers

- ✤ 34,600 civilian and 650 military personnel
- USACE provides responsive engineering services to the nation
- Civil Works:
  - Plan, design, build and operate water resources projects
  - Navigation
  - Flood Control
  - Environmental Protection
  - Disaster Response
- Design and manage the construction of military facilities for the Army and Air Force.
- Provide design and construction management support for other Defense and federal agencies.





### Conservation, Remediation and Clean-up











#### **Seismic-Acoustics**





### Electromagnetics





## Mobility / State of Terrain





# Antarctic Support





# Snow Hydrology





# **Cold Regions Engineering**





# Science & Technology Leadership





"I've got experience with You guys from the labs ... You like to build systems ... And we can't afford them ... We're not going to support it ... We want off the shelf solutions"



- Vendor Product Lines & strategies are unclear and changing
- Software and maintenance costs remain high and are going up
- Software quality is perceived to be low
- Systems are too complex to configure
- Training is expensive and in short supply
- Mis-conception by management of what is available out of the box and off the shelf
- GIS is often synonymous with ARCIMS
- GIS professional often means an ESRI user/advocate/sales rep
- Professional service