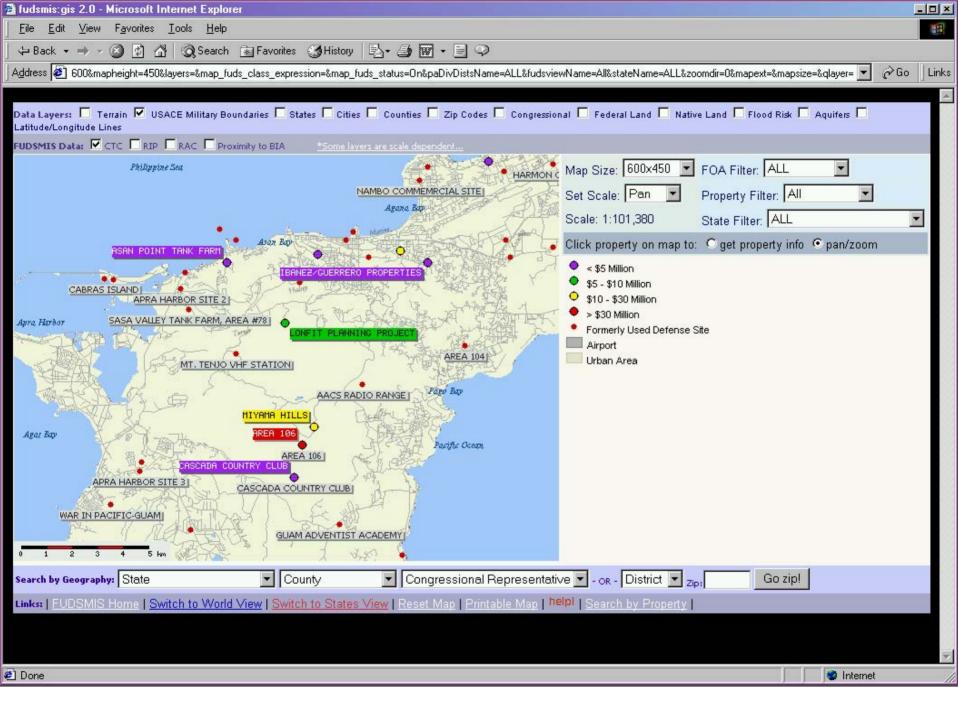

U.S. Anny Corps of Engineers Directorate of Military Programs Environmental Division Washington Tu<sup>4</sup>

🧐 Internet

🐔 Done

\* You must click on the red triangle, not on the property label, when selecting a single FUDS property.